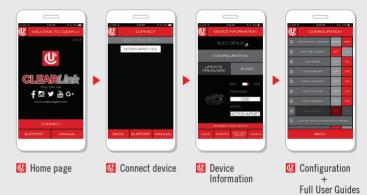

## FULL FACE / MOTOCROSS HELMET

- Using included speaker mounting kit, locate speakers & mics per illustration.
- For best performance, adjust center of speakers directly over ear canals.

Locate the mics behind cheek pads, aligned with mouth, using the included slotted small mounting rounds. Avoid either covering the mics too tightly or placement on air vents.