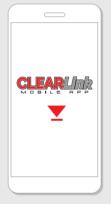

\* UCLEAR device must be paired to your mobile device before pairing to CLEAR*Link*. Once paired to CLEAR*Link*, please register your device for warranty and configure your preferences.