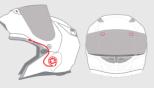

## FULL FACE / MOTOCROSS HELMET

- Using included speaker mounting kit, locate speakers & mics per illustration.
- For best performance, adjust center of speakers directly over ear canals.

Locate the mics behind cheek pads, aligned with mouth, using the included slotted small mounting rounds. Avoid either covering the mics too tightly or placement on air vents.

## **OPEN FACE / MODULAR HELMET**

- Using included speaker mounting kit, locate speakers & mics per illustration.
- For best performance, adjust center of speakers directly over ear canals.
- Using small slotted mounting rounds, locate mics under liner in brim of helmet, aligned between temples and outside of eyebrows. Avoid placement in air vent channels.